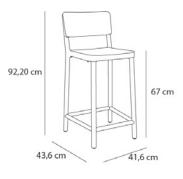

#### DIMENSIONS

W 41,6cm × L 43,6cm × H 92,2cm × Hs 67cm W 16.38in × L 17.17in × H 36.3in × Hs 26.38in

W width Llenght H height Hs seat height Ha arm height Ø diameter