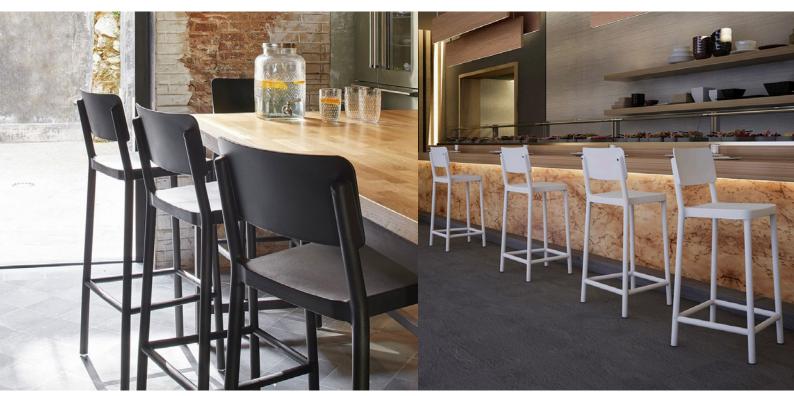

## DESCRIPTION

Lisboa stool features a simple cut and clean design perfect for cafes & restaurants aiming for an elegant contemporary design. It is available in 3 different sizes and a range of colours.

### LISBOA MEDIUM STOOL

Stool for indoor and outdoor use. Injected with fiberglass and PP using gas assisted injection moulding technology. UV protection.