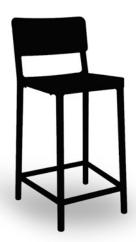

# LISBOA MEDIUM STOOL

Designed by Josep Lluscà

### LISBOA MEDIUM STOOL

Stool for indoor and outdoor use. Injected with fiberglass and PP using gas assisted injection moulding technology. UV protection.